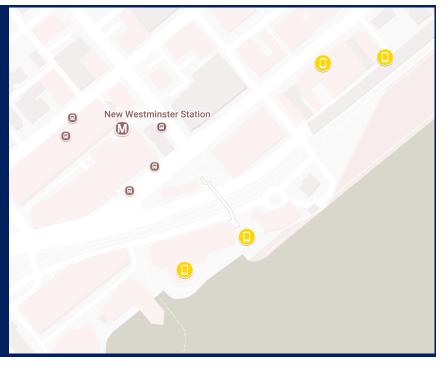

# DOWNTOWN NEW WESTMINSTER SCAVENGER HUNT







# **SCAVENGER MAP**

Check the route HERE



## **QUESTIONS**

Please complete all 5 questions to receive your neighborhood stamps!

### 1. Follow Your Nose

What's the name of the perfumery on Columbia Street? (600 block Columbia Street)

### 2. Memory Lane

What's the name of the shop where the past comes alive? (500 block Front Street Mews)

### 3. Lighting Your Way

How many lights are on the Floralume growing out in front of Moodswing Coffee? (400 block Front Street Mews)

### 4. Highest Heights

How tall is the World's Tallest Tin Soldier? (810 Quayside Drive)

### 5. Tastes From Around the World

Name two of the restaurants in the food court inside the River Market at the Quay. (810 Quayside Drive)